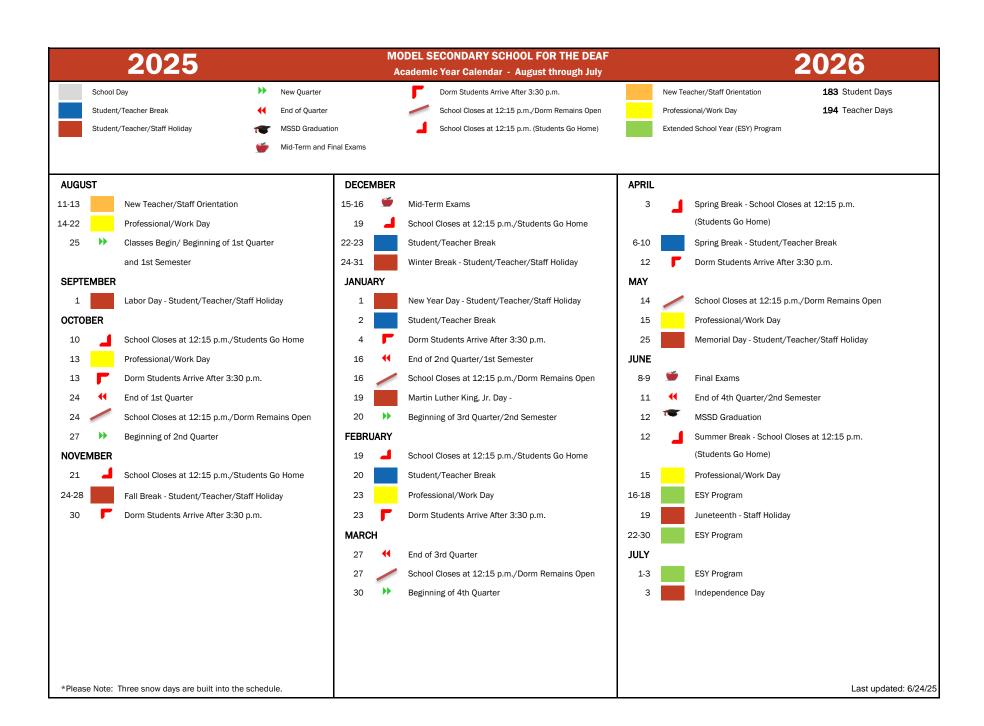

|             |                                    | 2                                 |            | MODEL SECONDARY SCHOOL FOR THE DEAF  Academic Year Calendar - August through July |           |           |                                    |                                    |    |          |         |          |                                    |    | 2026                               |    |           |       |     |                                    |                                 |    |    |           |    |    |    |
|-------------|------------------------------------|-----------------------------------|------------|-----------------------------------------------------------------------------------|-----------|-----------|------------------------------------|------------------------------------|----|----------|---------|----------|------------------------------------|----|------------------------------------|----|-----------|-------|-----|------------------------------------|---------------------------------|----|----|-----------|----|----|----|
|             |                                    | AUGUST                            |            |                                                                                   |           | SEPTEMBER |                                    |                                    |    |          | OCTOBER |          |                                    |    |                                    |    | NOVEMBER  |       |     |                                    |                                 |    |    |           |    |    |    |
| S           | M                                  | T                                 | W          | T                                                                                 | F         | S         | S                                  | M                                  | T  | W        | T       | F        | S                                  | S  | M                                  | T  | W         | T     | F   | S                                  | S                               | M  | T  | W         | T  | F  | S  |
|             |                                    |                                   |            |                                                                                   | 1         | 2         |                                    | 1                                  | 2  | 3        | 4       | 5        | 6                                  |    |                                    |    | 1         | 2     | 3   | 4                                  |                                 |    |    |           |    |    | 1  |
| 3           | 4                                  | 5                                 | 6          | 7                                                                                 | 8         | 9         | 7                                  | 8                                  | 9  | 10       | 11      | 12       | 13                                 | 5  | 6                                  | 7  | 8         | 9     | 101 | 11                                 | 2                               | 3  | 4  | 5         | 6  | 7  | 8  |
| 10          | 11                                 | 12                                | 13         | 14                                                                                | <b>15</b> | 16        | 14                                 | 15                                 | 16 | 17       | 18      | 19       | 20                                 | 12 | 13                                 | 14 | 15        | 16    | 17  | 18                                 | 9                               | 10 | 11 | 12        | 13 | 14 | 15 |
| 17          | 18                                 | 19                                | 20         | 21                                                                                | 22        | 23        | 21                                 | 22                                 | 23 | 24       | 25      | 26       | 27                                 | 19 | 20                                 | 21 | 22        | 23    | 24  | 25                                 | 16                              | 17 | 18 | 19        | 20 | 21 | 22 |
|             | <b>&gt;&gt;</b>                    |                                   |            |                                                                                   |           |           |                                    |                                    |    |          |         |          |                                    |    | <b>&gt;&gt;</b>                    |    |           |       |     |                                    |                                 |    |    |           |    |    |    |
| 24          | 25                                 | 26                                | 27         | 28                                                                                | 29        | 30        | 28                                 | 29                                 | 30 |          |         |          |                                    | 26 | 27                                 | 28 | 29        | 30    | 31  |                                    | 23                              | 24 | 25 | 26        | 27 | 28 | 29 |
| 31          |                                    | Student Days 5<br>Teacher Days 12 |            |                                                                                   |           |           |                                    | Student Days 21<br>Teacher Days 21 |    |          |         |          |                                    |    | Student Days 22<br>Teacher Days 23 |    |           |       |     |                                    | Student Days 15 Teacher Days 15 |    |    |           |    |    |    |
|             |                                    | DECEMBER                          |            |                                                                                   |           |           | JANUARY                            |                                    |    |          |         | FEBRUARY |                                    |    |                                    |    |           | MARCH |     |                                    |                                 |    |    |           |    |    |    |
| S           | M                                  | T                                 | W          | Т                                                                                 | F         | S         | S                                  | M                                  | Т  | W        | T       | F        | S                                  | S  | M                                  | T  | W         | T     | F   | S                                  | S                               | M  | Т  | W         | T  | F  | S  |
|             | 1                                  | 2                                 | 3          | 4                                                                                 | 5         | 6         |                                    |                                    |    |          | 1       | 2        | 3                                  | 1  | 2                                  | 3  | 4         | 5     | 6   | 7                                  | 1                               | 2  | 3  | 4         | 5  | 6  | 7  |
| 7           | 8                                  | 9                                 | 10         | 11                                                                                | 12        | 13        | <b>7</b> 4                         | 5                                  | 6  | 7        | 8       | 9        | 10                                 | 8  | 9                                  | 10 | 11        | 12    | 13  | 14                                 | 8                               | 9  | 10 | 11        | 12 | 13 | 14 |
| 14          | <b>15</b>                          | <b>16</b>                         | 17         | 18                                                                                | 19        | 20        | 11                                 | 12                                 | 13 | 14       | 15      | 1.5      | 17                                 | 15 | 16                                 | 17 | 18        | 191   | 20  | 21                                 | 15                              | 16 | 17 | 18        | 19 | 20 | 21 |
| 21          | 22                                 | 23                                | 24         | 25                                                                                | 26        | 27        | 18                                 | 19                                 | 20 | 21       | 22      | 23       | 24                                 | 22 | 23                                 | 24 | 25        | 26    | 27  | 28                                 | 22                              | 23 | 24 | 25        | 26 | 27 | 28 |
| 28          | 29                                 | 30                                | 31         |                                                                                   |           |           | 25                                 | 26                                 | 27 | 28       | 29      | 30       | 31                                 |    |                                    |    |           |       |     |                                    | 29                              | 30 | 31 |           |    |    |    |
|             | Student Days 15<br>Teacher Days 15 |                                   |            |                                                                                   |           |           | Student Days 19<br>Teacher Days 19 |                                    |    |          |         |          | Student Days 18<br>Teacher Days 19 |    |                                    |    |           |       |     | Student Days 22<br>Teacher Days 22 |                                 |    |    |           |    |    |    |
| s           | М                                  | т                                 | APRIL<br>W | Т                                                                                 | F         | s         | s                                  | M                                  | т  | MAY<br>W | Т       | F        | s                                  | s  | М                                  | т  | JUNE<br>W | Т     | F   | s                                  | s                               | М  | Т  | JULY<br>W | т  | F  | s  |
|             |                                    |                                   | 1          | 2                                                                                 | 3_1       | 4         |                                    |                                    |    |          |         | 1        | 2                                  |    | 1                                  | 2  | 3         | 4     | 5   | 6                                  |                                 |    |    | 1         | 2  | 3  | 4  |
| 5           | 6                                  | 7                                 | 8          | 9                                                                                 | 10        | 11        | 3                                  | 4                                  | 5  | 6        | 7       | 8        | 9                                  | 7  | 8                                  | 9  | 10        | 11    | 12  | 13                                 | 5                               | 6  | 7  | 8         | 9  | 10 | 11 |
| <b>-</b> 12 | 13                                 | 14                                | 15         | 16                                                                                | 17        | 18        | 10                                 | 11                                 | 12 | 13       | 14      | 15       | 16                                 | 14 | 15                                 | 16 | 17        | 18    | 19  | 20                                 | 12                              | 13 | 14 | 15        | 16 | 17 | 18 |
| 19          | 20                                 | 21                                | 22         | 23                                                                                | 24        | 25        | 17                                 | 18                                 | 19 | 20       | 21      | 22       | 23                                 | 21 | 22                                 | 23 | 24        | 25    | 26  | 27                                 | 19                              | 20 | 21 | 22        | 23 | 24 | 25 |
| 26          | 27                                 | 28                                | 29         | 30                                                                                |           |           | 24                                 | 25                                 | 26 | 27       | 28      | 29       | 30                                 | 28 | 29                                 | 30 |           |       |     |                                    | 26                              | 27 | 28 | 29        | 30 | 31 |    |
|             |                                    | Student Days 17 Teacher Days 17   |            |                                                                                   |           |           | 31                                 | Student Days 19                    |    |          |         |          | Student Days 10 Teacher Days 11    |    |                                    |    |           |       |     | Student Days 0 Teacher Days 0      |                                 |    |    |           |    |    |    |